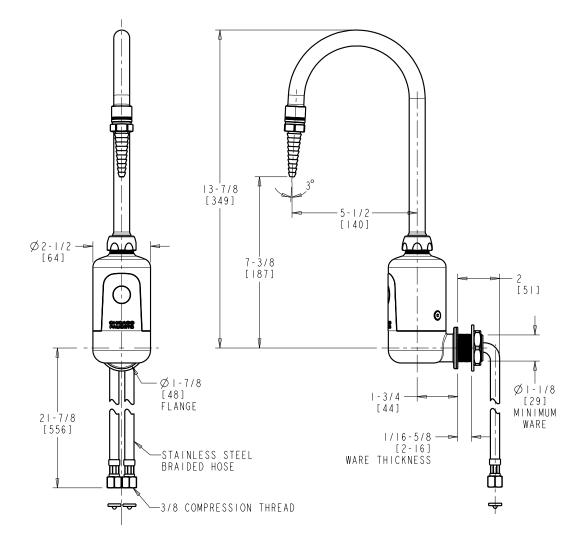

## Laboratory Electronic Faucets



Geberit Group

## **LEF-A51-11** Wall Mounted, Dual Supply for Hot and Cold Water Service

- Multiple Field-adjustable Modes and Ranges
- Compatible with Chicago Faucets Commander® Hand-held Programming Unit
- 5-1/4" Rigid/Swing Gooseneck Spout with Serrated Nozzle
- Includes ASSE 1070 Mixing Valve with Cold Water Bypass
- Power Source: Plug-in Transformer
- Solid Brass Valve Construction
- Fully Assembled and Tested



Note: All dimensions are in inches and [millimeters].

## For Technical Assistance:

Phone: 800-TEC-TRUE (832-8783) Email: techsupport.us@chicagofaucets.com The Chicago Faucet Company 2100 South Clearwater Drive Des Plaines, IL 60018 Phone: 847/803-5000 Fax: 847/803-5454 Technical: 800/832-8783 www.chicagofaucets.com