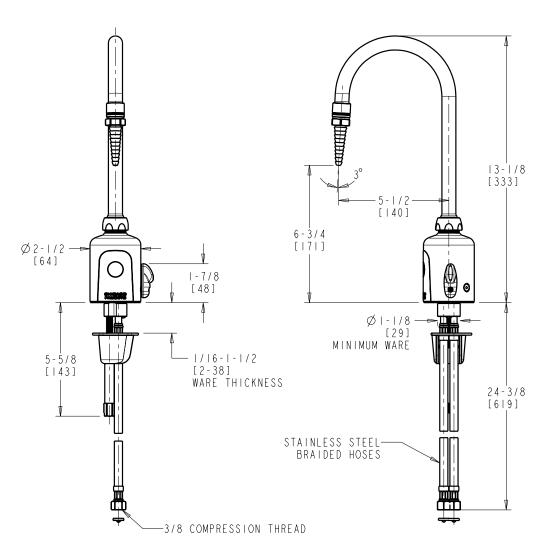

## **LEF-A31-11**

## **Deck Mounted, Dual Supply with User Temperature Control**

- Multiple Field-adjustable Modes and Ranges
- Compatible with Chicago Faucets Commander® Hand-held Programming Unit
- 5-1/4" Rigid/Swing Gooseneck Spout with Serrated Nozzle
- Includes ASSE 1070 Mixing Valve with Cold Water Bypass
- Power Source: Plug-in Transformer
- Solid Brass Valve Construction
- Fully Assembled and Tested

Note: All dimensions are in inches and [millimeters].