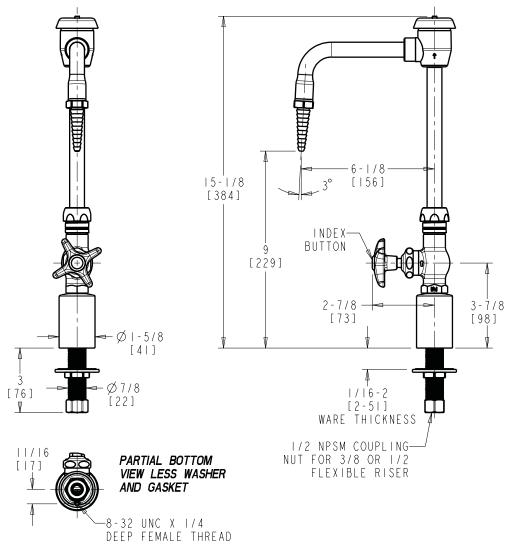

## **Deck Mounted, Single Inlet Water Faucet**

- 1/2-Turn Compression Cartridge
- Plastic Handle with Cold Water Button
- 6" Rigid/Swing Gooseneck Spout with Vacuum Breaker and Straight Serrated Nozzle
- Solid Brass Valve Construction
- Fully Assembled and Tested

Note: All dimensions are in inches and [millimeters].