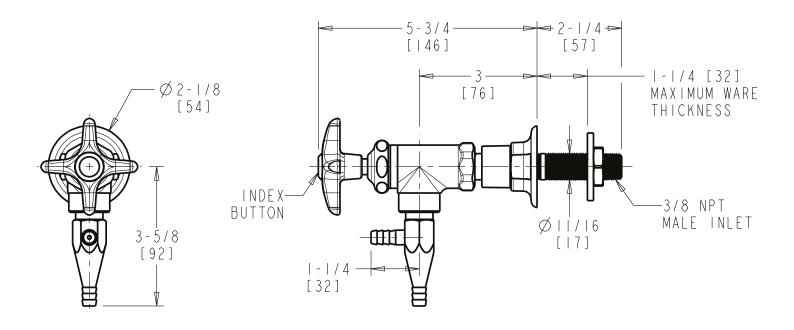

## Laboratory Water Valves

LWV2-A33-55 Angle Pattern Water Valve

- 1/2-Turn Compression Cartridge
- Plastic Handle with Cold Water Button
- Straight Serrated Nozzle with Aspirator
- Straight Wall Flange with Shank
- Solid Brass Valve Construction
- Fully Assembled and Tested

Note: All dimensions are in inches and [millimeters].