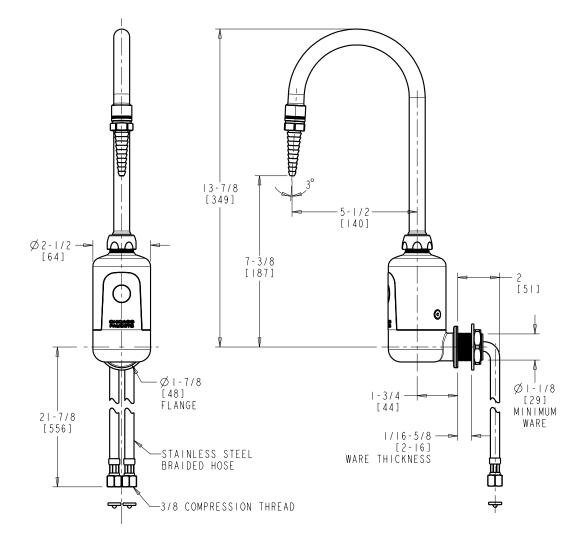

## **LEF-B51-00** Wall Mounted, Dual Supply for Hot and Cold Water Service

- Multiple Field-adjustable Modes and Ranges
- Compatible with Chicago Faucets Commander® Hand-held Programming Unit
- 5-1/4" Rigid/Swing Gooseneck Spout with Serrated Nozzle
- No Mixing Valve Included
- Power Source: Battery Powered
- Solid Brass Valve Construction
- Fully Assembled and Tested

Note: All dimensions are in inches and [millimeters].