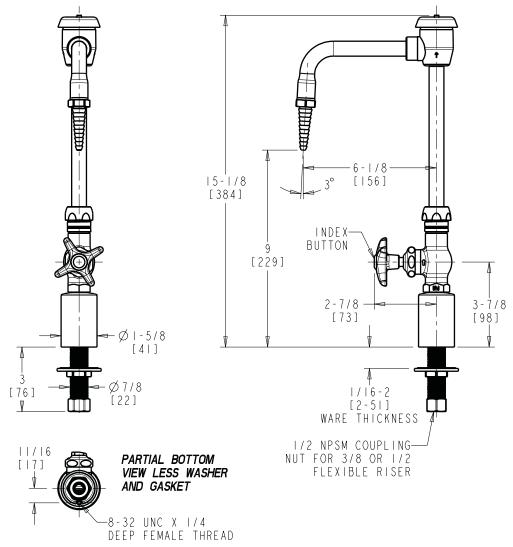

## LWS6-A12-E Deck Mounted, Single Inlet Water Faucet

- 1/2-Turn Compression Cartridge
- Metal Handle with Hot Water Button
- 6" Rigid/Swing Gooseneck Spout with Vacuum Breaker and Straight Serrated Nozzle
- Solid Brass Valve Construction
- Fully Assembled and Tested

Note: All dimensions are in inches and [millimeters].