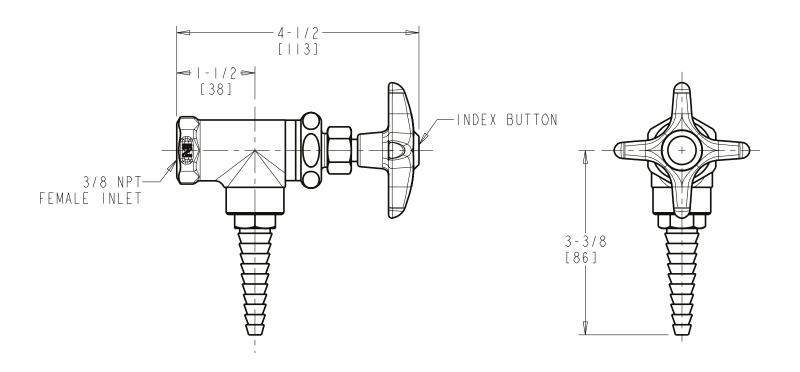

## **Angle Pattern Valve**

- Multi Turn Compression Cartridge
- Cartridge Features Stainless Steel Seat and Needle
- Metal Handle with Index Button
- Straight Serrated Nozzle
- Service: Air
- Turret Not Included (Order Separately)
- Solid Brass Valve Construction
- Fully Assembled and Tested

Agency Certifications

ASME A112.18.1/CSA B125.1

Note: All dimensions are in inches and [millimeters].