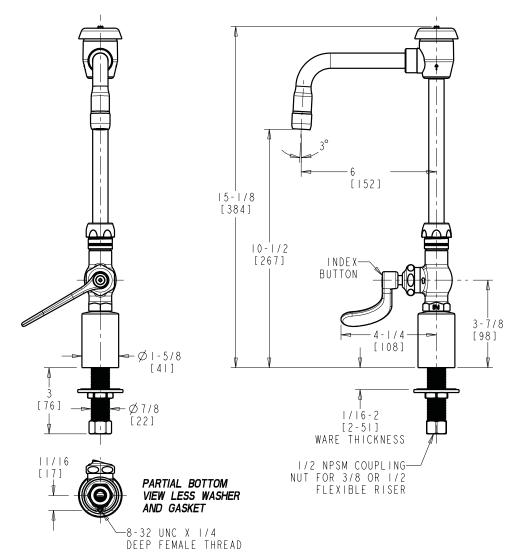

## LWS6-A26-E

## **Deck Mounted, Single Inlet Water Faucet**

- 1/2-Turn Compression Cartridge
- Metal Wrist Blade Handle with Hot Water Button
- 6" Rigid/Swing Gooseneck Spout with Vacuum Breaker and 2.2 GPM Aerator
- Solid Brass Valve Construction
- Fully Assembled and Tested

Note: All dimensions are in inches and [millimeters].