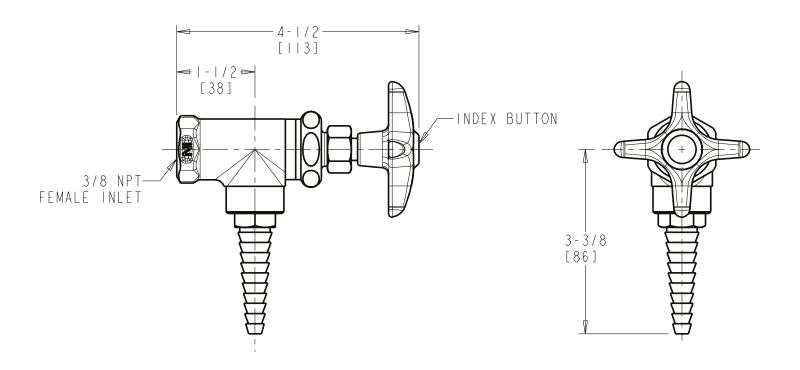

## **Angle Pattern Valve**

- Multi Turn Compression Cartridge
- Cartridge Features Stainless Steel Seat and Needle
- Plastic Handle with Index Button
- Straight Serrated Nozzle
- Service: Helium
- Turret Not Included (Order Separately)
- Solid Brass Valve Construction
- Fully Assembled and Tested

Agency Certifications

ASME A112.18.1/CSA B125.1

Note: All dimensions are in inches and [millimeters].