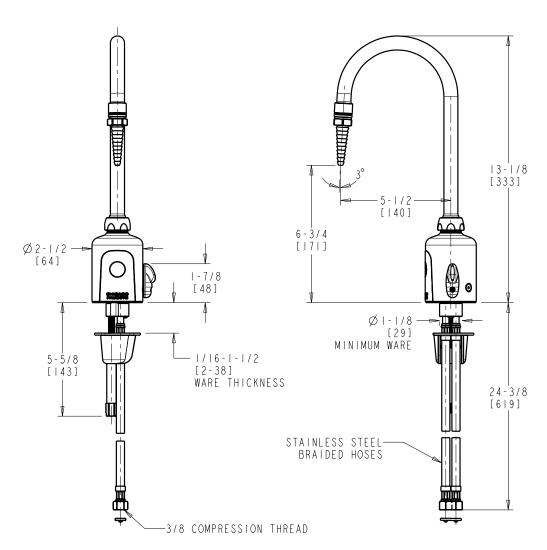

## **LEF-A31-10**

## **Deck Mounted, Dual Supply with User Temperature Control**

- Multiple Field-adjustable Modes and Ranges
- Compatible with Chicago Faucets Commander® Hand-held Programming Unit
- 5-1/4" Rigid/Swing Gooseneck Spout with Serrated Nozzle
- No Mixing Valve Included
- Power Source: Plug-in Transformer
- Solid Brass Valve Construction
- Fully Assembled and Tested

Note: All dimensions are in inches and [millimeters].