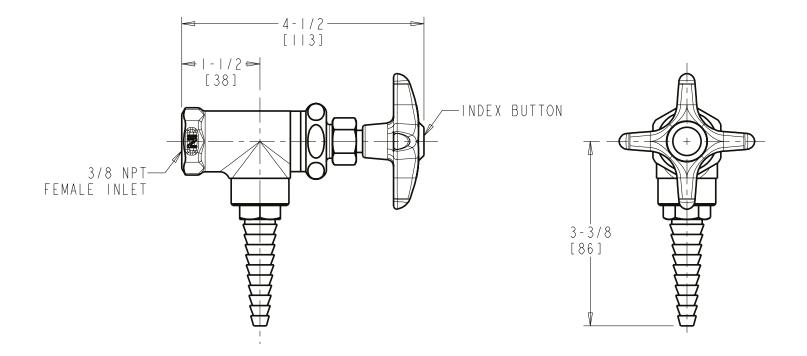

## LGF3-A11D Angle Pattern Valve

Multi Turn Compression Cartridge

- Cartridge Features Stainless Steel Seat and Needle
- Metal Handle with Index Button
- Straight Serrated Nozzle
- Service: Nitrogen
- Turret Not Included (Order Separately)
- Solid Brass Valve Construction
- Fully Assembled and Tested

Agency Certifications ASME A112.18.1/CSA B125.1

Note: All dimensions are in inches and [millimeters].