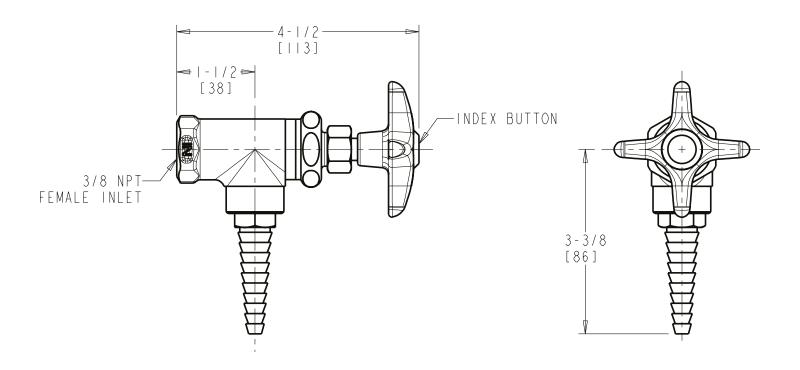

## **LGF3-A12G**

## **Angle Pattern Valve**

- Multi Turn Compression Cartridge
- Cartridge Features Stainless Steel Seat and Needle
- Plastic Handle with Index Button
- Straight Serrated Nozzle
- Service: Carbon Dioxide
- Turret Not Included (Order Separately)
- Solid Brass Valve Construction
- Fully Assembled and Tested

Agency Certifications

ASME A112.18.1/CSA B125.1

Note: All dimensions are in inches and [millimeters].