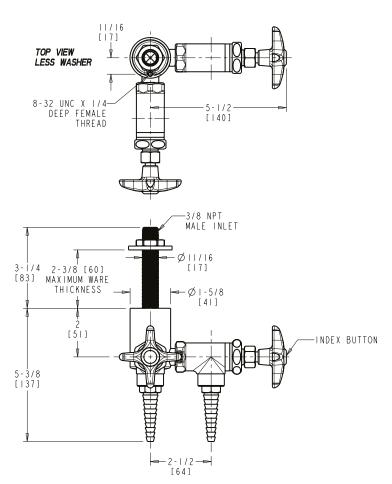

### LGF3-A11F-20

#### **Angle Pattern Valve**

- Multi Turn Compression Cartridge
- Cartridge Features Stainless Steel Seat and Needle
- Metal Handle with Index Button
- Straight Serrated Nozzle
- Service: Helium
- Turret with Two Side Outlets @ 90° and Shank
- Solid Brass Valve Construction
- Fully Assembled and Tested

#### Agency Certifications

ASME A112.18.1/CSA B125.1

Note: All dimensions are in inches and [millimeters].