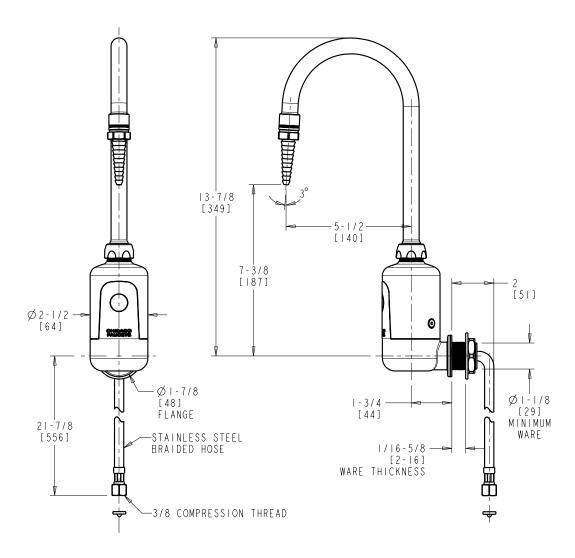

## **LEF-A41-21**

## **Wall Mounted, Single Supply for Tempered Water**

- Multiple Field-adjustable Modes and Ranges
- Compatible with Chicago Faucets Commander® Hand-held Programming Unit
- 5-1/4" Rigid/Swing Gooseneck Spout with Serrated Nozzle
- Includes ASSE 1070 Mixing Valve with Cold Water Bypass
- Power Source: Hard-wired Transformer
- Solid Brass Valve Construction
- Fully Assembled and Tested



Note: All dimensions are in inches and [millimeters].

## For Technical Assistance:

Phone: 800-TEC-TRUE (832-8783)

Email: techsupport.us@chicagofaucets.com

The Chicago Faucet Company 2100 South Clearwater Drive Des Plaines, IL 60018 Phone: 847/803-5000

Fax: 847/803-5454 Technical: 800/832-8783 www.chicagofaucets.com