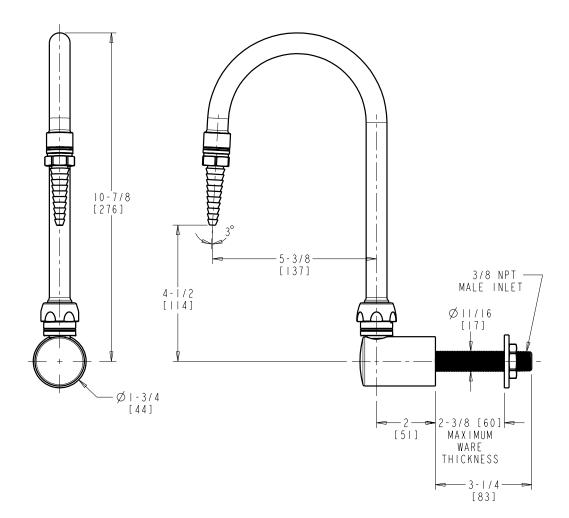

**LRS-D11-BLK** Turret with Single Serrated Hose Nozzle and Inlet Supply Shank

• 5-1/4" Rigid/Swing Gooseneck Spout with Serrated Nozzle

- Black Finish
- Solid Brass Valve Construction
- Fully Assembled and Tested

Note: All dimensions are in inches and [millimeters].