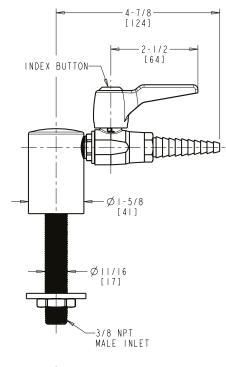

## **Straight Pattern Ball Valve**

- Straight Serrated Nozzle
- Metal Lever Handle
- Service: Vacuum
- Turret with One Side Outlet and Shank
- Solid Brass Valve Construction
- Fully Assembled and Tested

This fitting is an equivalent for the following Chicago Faucets model(s): 980-909-957-3KAGV, 980-WS909AGVCP, 980-WSV909AGVCP

Note: All dimensions are in inches and [millimeters].