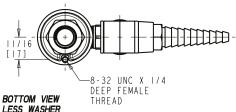

## **Straight Pattern Ball Valve**

- Straight Serrated Nozzle
- Metal Lever Handle
- Service: Vacuum
- Turret with One Side Outlet and Shank
- Solid Brass Valve Construction
- Fully Assembled and Tested

This fitting is an equivalent for the following Chicago Faucets model(s): 980-909-957-3KAGV, 980-WS909AGVCP, 980-WSV909AGVCP

Note: All dimensions are in inches and [millimeters].