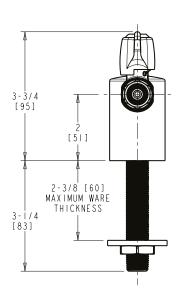

## **Straight Pattern Ball Valve**

- Straight Serrated Nozzle
- Metal Lever Handle
- Service: Vacuum
- Turret with One Side Outlet and Shank
- Solid Brass Valve Construction
- Fully Assembled and Tested

This fitting is an equivalent for the following Chicago Faucets model(s): 980-909-957-3KAGV, 980-WS909AGVCP, 980-WSV909AGVCP

Note: All dimensions are in inches and [millimeters].