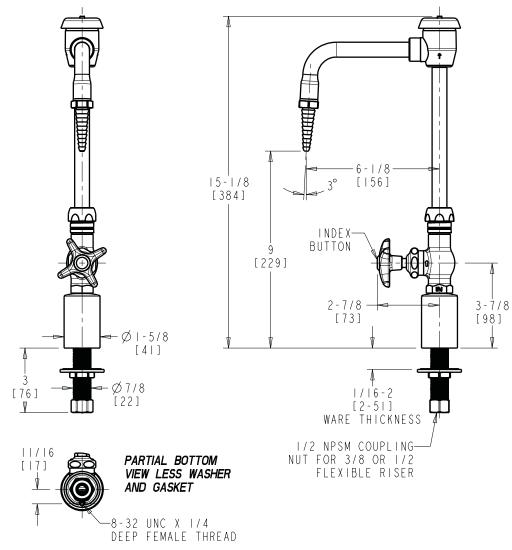

## LWS6-A14-E

## **Deck Mounted, Single Inlet Water Faucet**

- 1/2-Turn Compression Cartridge
- Plastic Handle with Hot Water Button
- 6" Rigid/Swing Gooseneck Spout with Vacuum Breaker and Straight Serrated Nozzle
- Solid Brass Valve Construction
- Fully Assembled and Tested

Note: All dimensions are in inches and [millimeters].