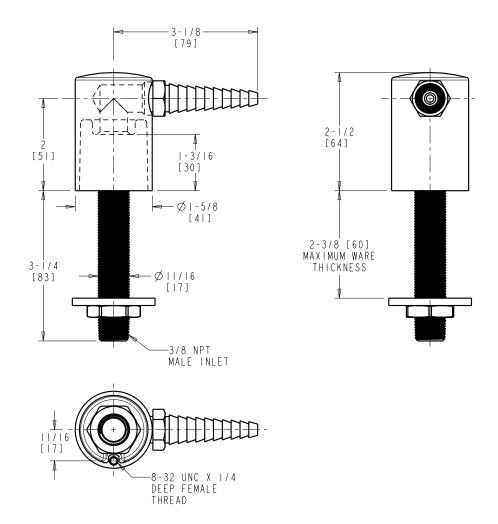

## **Turret with Single Serrated Hose Nozzle and Inlet Supply Shank**

- Straight Serrated Nozzle
- Black Finish
- Solid Brass Valve Construction
- Fully Assembled and Tested

Note: All dimensions are in inches and [millimeters].