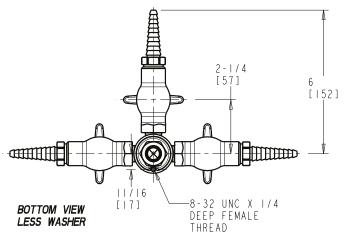

## LWV1-A11-30

## **Straight Pattern Water Valve**

- 1/2-Turn Compression Cartridge
- Metal Handle with Cold Water Button
- Straight Serrated Nozzle
- Turret with Three Side Outlets and Shank
- Solid Brass Valve Construction
- Fully Assembled and Tested

Note: All dimensions are in inches and [millimeters].