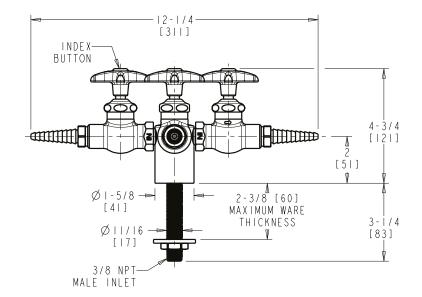

## LWV1-A11-30

## **Straight Pattern Water Valve**

- 1/2-Turn Compression Cartridge
- Metal Handle with Cold Water Button
- Straight Serrated Nozzle
- Turret with Three Side Outlets and Shank
- Solid Brass Valve Construction
- Fully Assembled and Tested

Note: All dimensions are in inches and [millimeters].