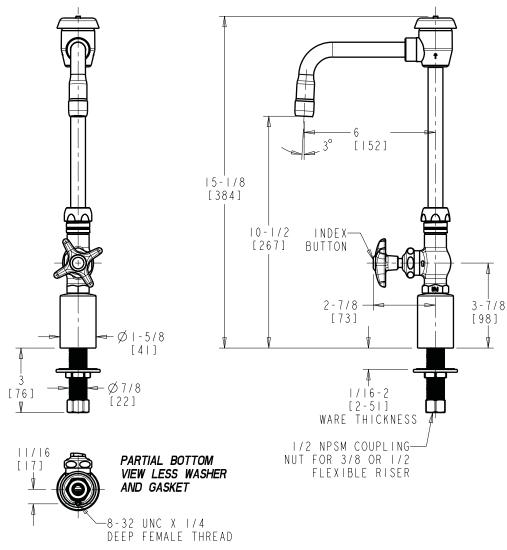

## **LWS6-A24-E**

## **Deck Mounted, Single Inlet Water Faucet**

- 1/2-Turn Compression Cartridge
- Plastic Handle with Hot Water Button
- 6" Rigid/Swing Gooseneck Spout with Vacuum Breaker and 2.2 GPM Aerator
- Solid Brass Valve Construction
- Fully Assembled and Tested

Note: All dimensions are in inches and [millimeters].