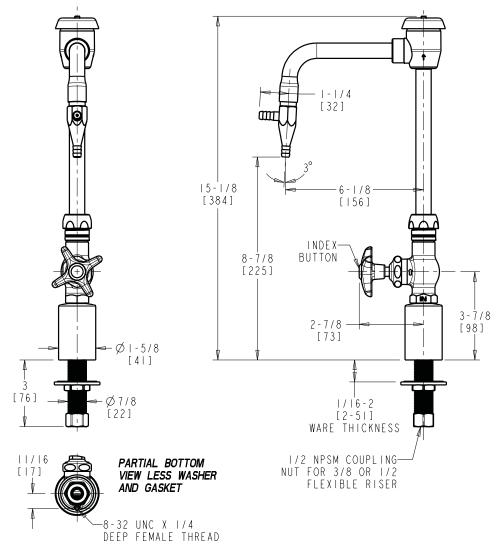

## LWS6-A32-E Deck Mounted, Single Inlet Water Faucet

- 1/2-Turn Compression Cartridge
- Metal Handle with Hot Water Button
- 6" Rigid/Swing Gooseneck Spout with Vacuum Breaker and Straight Serrated Nozzle with Aspirator
- Solid Brass Valve Construction
- Fully Assembled and Tested

Note: All dimensions are in inches and [millimeters].