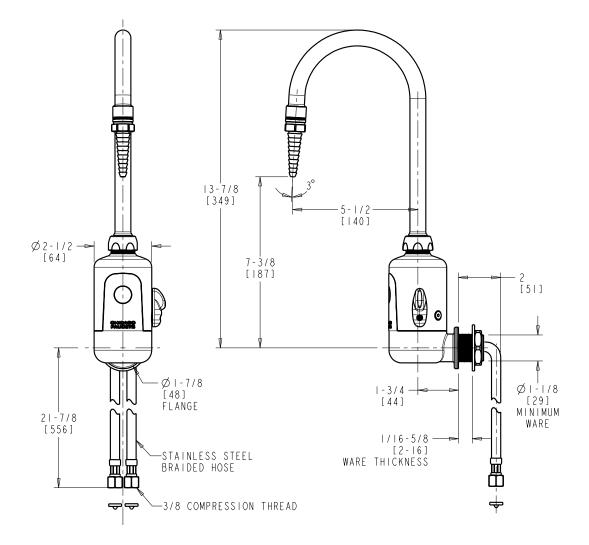

## Laboratory Electronic Faucets

**LEF-A61-20** Wall Mounted, Dual Supply with User Temperature Control

- Multiple Field-adjustable Modes and Ranges
- Compatible with Chicago Faucets Commander® Hand-held Programming Unit
- 5-1/4" Rigid/Swing Gooseneck Spout with Serrated Nozzle
- No Mixing Valve Included
- Power Source: Hard-wired Transformer
- Solid Brass Valve Construction
- Fully Assembled and Tested

Note: All dimensions are in inches and [millimeters].