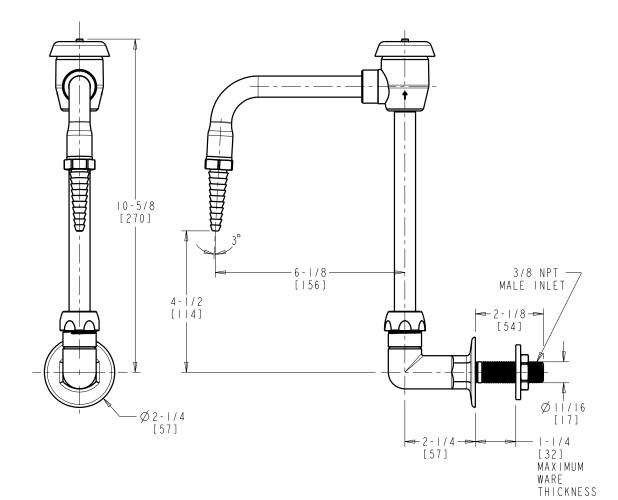

## LRS-C21-LBL Remote Control Flange

- 6" Rigid/Swing Gooseneck Spout with Vacuum Breaker and Serrated Nozzle
- Light Blue Finish
- Solid Brass Valve Construction
- Fully Assembled and Tested

Note: All dimensions are in inches and [millimeters].