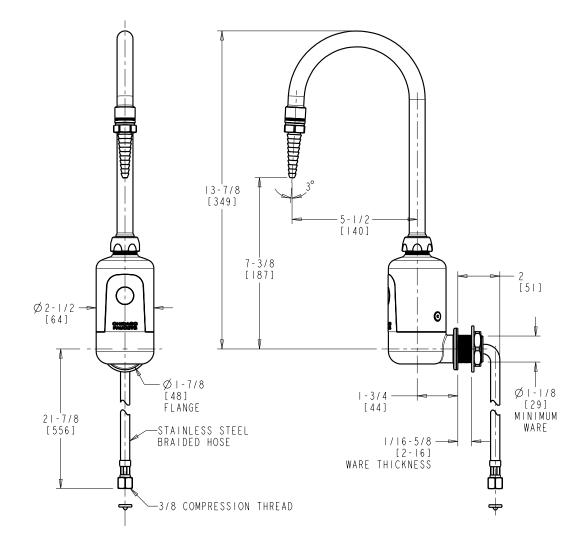

## LEF-B41-01 Wall Mounted, Single Supply for Tempered Water

- Multiple Field-adjustable Modes and Ranges
- Compatible with Chicago Faucets Commander® Hand-held Programming Unit
- 5-1/4" Rigid/Swing Gooseneck Spout with Serrated Nozzle
- Includes ASSE 1070 Mixing Valve with Cold Water Bypass
- Power Source: Battery Powered
- Solid Brass Valve Construction
- Fully Assembled and Tested

Note: All dimensions are in inches and [millimeters].