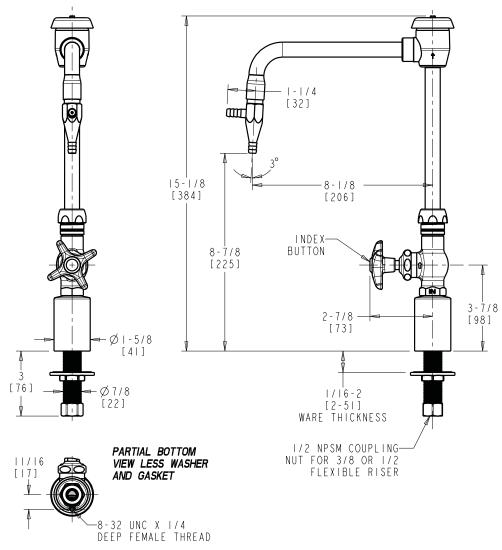

## **LWS6-B33-F**

## **Deck Mounted, Single Inlet Water Faucet**

- 1/4-Turn Ceramic Cartridge
- Plastic Handle with Cold Water Button
- 8" Rigid/Swing Gooseneck Spout with Vacuum Breaker and Straight Serrated Nozzle with Aspirator
- Solid Brass Valve Construction
- Fully Assembled and Tested

Note: All dimensions are in inches and [millimeters].