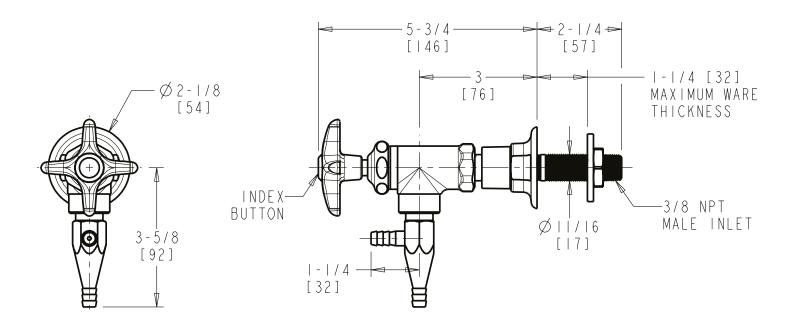

## LWV2-A31-55 Angle Pattern Water Valve

- 1/2-Turn Compression Cartridge
- Metal Handle with Cold Water Button
- Straight Serrated Nozzle with Aspirator
- Straight Wall Flange with Shank
- Solid Brass Valve Construction
- Fully Assembled and Tested

Note: All dimensions are in inches and [millimeters].