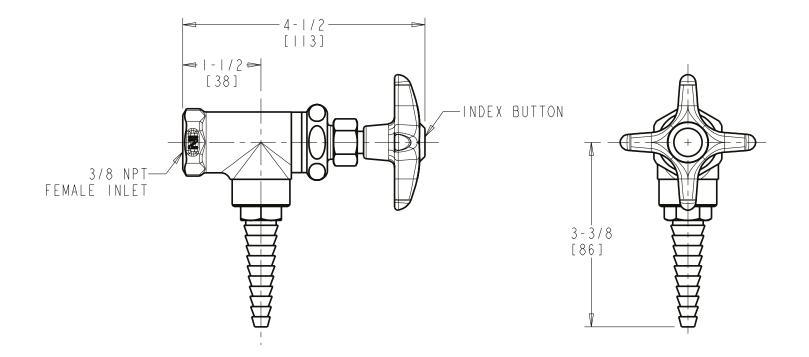

## LGF3-A11F Angle Pattern Valve

Multi Turn Compression Cartridge

- Cartridge Features Stainless Steel Seat and Needle
- Metal Handle with Index Button
- Straight Serrated Nozzle
- Service: Helium
- Turret Not Included (Order Separately)
- Solid Brass Valve Construction
- Fully Assembled and Tested

Agency Certifications ASME A112.18.1/CSA B125.1

Note: All dimensions are in inches and [millimeters].