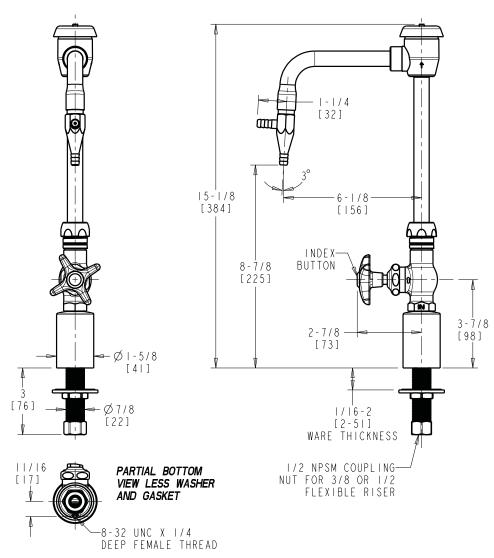

## **LWS6-A34-E**

## **Deck Mounted, Single Inlet Water Faucet**

- 1/2-Turn Compression Cartridge
- Plastic Handle with Hot Water Button
- 6" Rigid/Swing Gooseneck Spout with Vacuum Breaker and Straight Serrated Nozzle with Aspirator
- Solid Brass Valve Construction
- Fully Assembled and Tested

Note: All dimensions are in inches and [millimeters].