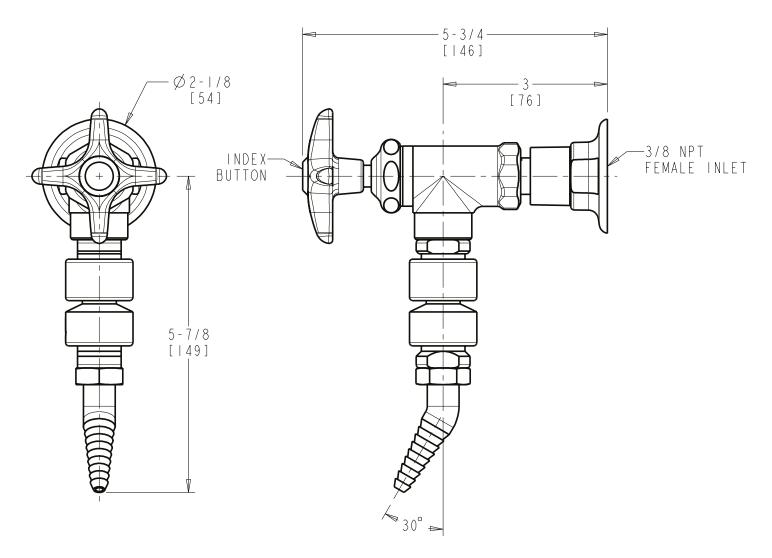

## LWV2-A52-50 Angle Pattern Water Valve

- 1/2-Turn Compression Cartridge
- Metal Handle with Hot Water Button
- 30 Degree Angle Serrated Nozzle with Vacuum Breaker
- Straight Wall Flange
- Solid Brass Valve Construction
- Fully Assembled and Tested

Note: All dimensions are in inches and [millimeters].