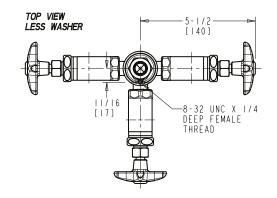

### LGF3-A11D-30

#### **Angle Pattern Valve**

- Multi Turn Compression Cartridge
- Cartridge Features Stainless Steel Seat and Needle
- Metal Handle with Index Button
- Straight Serrated Nozzle
- Service: Nitrogen
- Turret with Three Side Outlets and Shank
- Solid Brass Valve Construction
- Fully Assembled and Tested

#### Agency Certifications

ASME A112.18.1/CSA B125.1

Note: All dimensions are in inches and [millimeters].