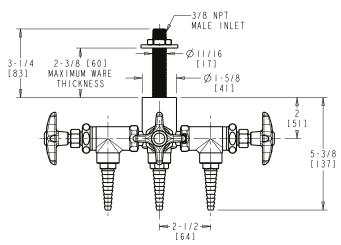

### LGF3-A11D-30

#### **Angle Pattern Valve**

- Multi Turn Compression Cartridge
- Cartridge Features Stainless Steel Seat and Needle
- Metal Handle with Index Button
- Straight Serrated Nozzle
- Service: Nitrogen
- Turret with Three Side Outlets and Shank
- Solid Brass Valve Construction
- Fully Assembled and Tested

#### Agency Certifications

ASME A112.18.1/CSA B125.1

Note: All dimensions are in inches and [millimeters].