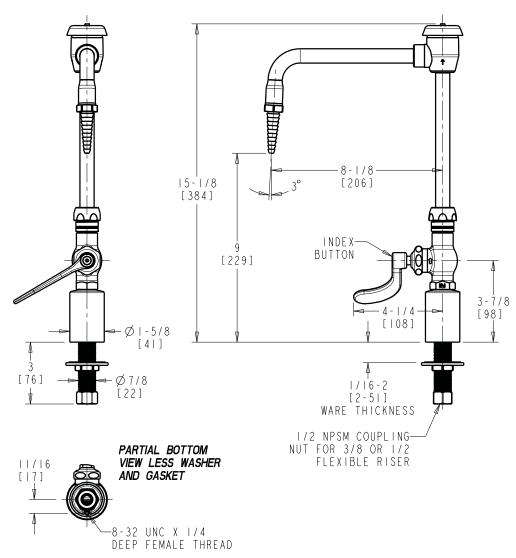

## **Deck Mounted, Single Inlet Water Faucet**

- 1/4-Turn Ceramic Cartridge
- Metal Wrist Blade Handle with Cold Water Button
- 8" Rigid/Swing Gooseneck Spout with Vacuum Breaker and Straight Serrated Nozzle
- Solid Brass Valve Construction
- Fully Assembled and Tested

Note: All dimensions are in inches and [millimeters].