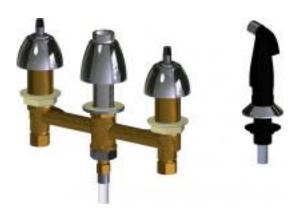

## **Product Type**

Deck Mounted 8" Fixed Centers Concealed Hot and Cold Water Sink Faucet with Side Spray

## **Architect/Engineer Specification**

Chicago Faucets No. 200-ALESHAB, Sink Faucet for hot and cold water, concealed deck-mount with 8" fixed centers and side spray, chrome plated. Quaturn<sup>™</sup> rebuildable compression cartridge, opens and closes 90°, closes with water pressure, features square, tapered stem. 1/2" NPSM supply inlets and coupling nut for 3/8" or 1/2" flexible riser. ECAST® construction with less than 0.25% lead content by weighted average.