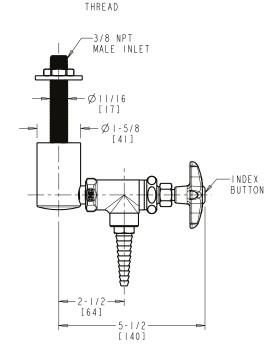

## LGF3-A11D-10 Angle Pattern Valve

Multi Turn Compression Cartridge

• Cartridge Features Stainless Steel Seat and Needle

TOP VIEW LESS WASHER

> ||/|6 [|7]

- Metal Handle with Index Button
- Straight Serrated Nozzle
- Service: Nitrogen
- Turret with One Side Outlet and Shank
- Solid Brass Valve Construction
- Fully Assembled and Tested