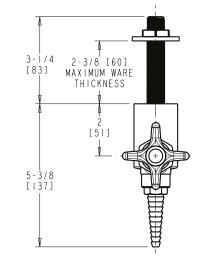

## LGF3-A11D-10 Angle Pattern Valve

Multi Turn Compression Cartridge

• Cartridge Features Stainless Steel Seat and Needle

TOP VIEW LESS WASHER

> ||/|6 [|7]

- Metal Handle with Index Button
- Straight Serrated Nozzle
- Service: Nitrogen
- Turret with One Side Outlet and Shank
- Solid Brass Valve Construction
- Fully Assembled and Tested