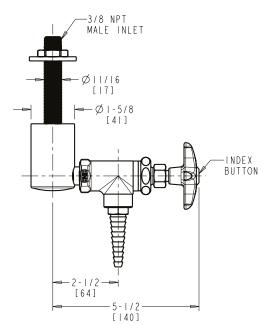

## **Angle Pattern Valve**

- Multi Turn Compression Cartridge
- Cartridge Features Stainless Steel Seat and Needle
- Metal Handle with Index Button
- Straight Serrated Nozzle
- Service: Vacuum
- Turret with One Side Outlet and Shank
- Solid Brass Valve Construction
- Fully Assembled and Tested

## **Agency Certifications**

ASME A112.18.1/CSA B125.1

Note: All dimensions are in inches and [millimeters].