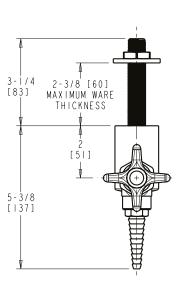

## **Angle Pattern Valve**

- Multi Turn Compression Cartridge
- Cartridge Features Stainless Steel Seat and Needle
- Metal Handle with Index Button
- Straight Serrated Nozzle
- Service: Vacuum
- Turret with One Side Outlet and Shank
- Solid Brass Valve Construction
- Fully Assembled and Tested

## **Agency Certifications**

ASME A112.18.1/CSA B125.1

Note: All dimensions are in inches and [millimeters].