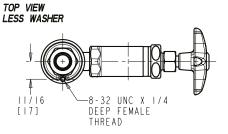

## **Angle Pattern Valve**

- Multi Turn Compression Cartridge
- Cartridge Features Stainless Steel Seat and Needle
- Metal Handle with Index Button
- Straight Serrated Nozzle
- Service: Vacuum
- Turret with One Side Outlet and Shank
- Solid Brass Valve Construction
- Fully Assembled and Tested

## **Agency Certifications**

ASME A112.18.1/CSA B125.1

Note: All dimensions are in inches and [millimeters].