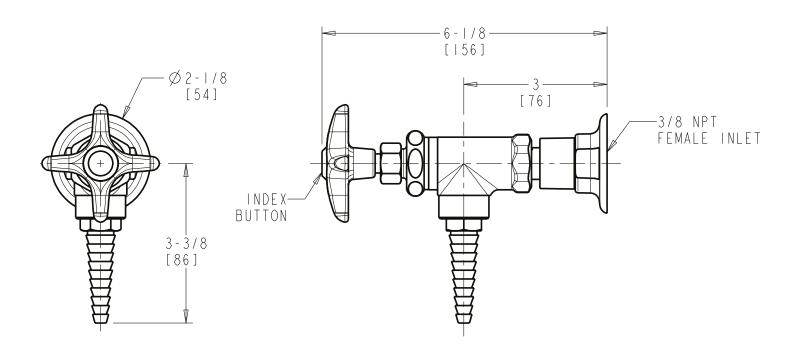

## **Angle Pattern Valve**

- Multi Turn Compression Cartridge
- Cartridge Features Stainless Steel Seat and Needle
- Metal Handle with Index Button
- Straight Serrated Nozzle
- Service: Helium
- Straight Wall Flange
- Solid Brass Valve Construction
- Fully Assembled and Tested

Agency Certifications

ASME A112.18.1/CSA B125.1

Note: All dimensions are in inches and [millimeters].