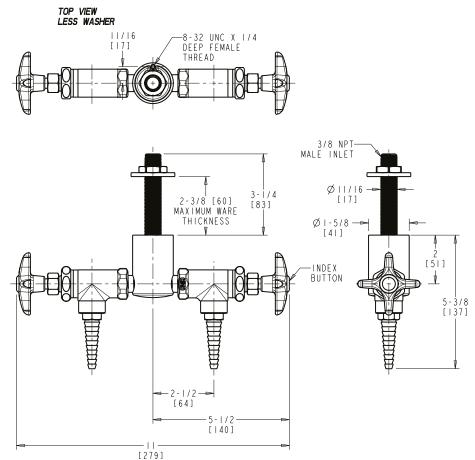

## LGF3-A11D-25

## **Angle Pattern Valve**

- Multi Turn Compression Cartridge
- Cartridge Features Stainless Steel Seat and Needle
- Metal Handle with Index Button
- Straight Serrated Nozzle
- Service: Nitrogen
- Turret with Two Side Outlets @ 180° and Shank
- Solid Brass Valve Construction
- Fully Assembled and Tested

## **Agency Certifications**

ASME A112.18.1/CSA B125.1

Note: All dimensions are in inches and [millimeters].