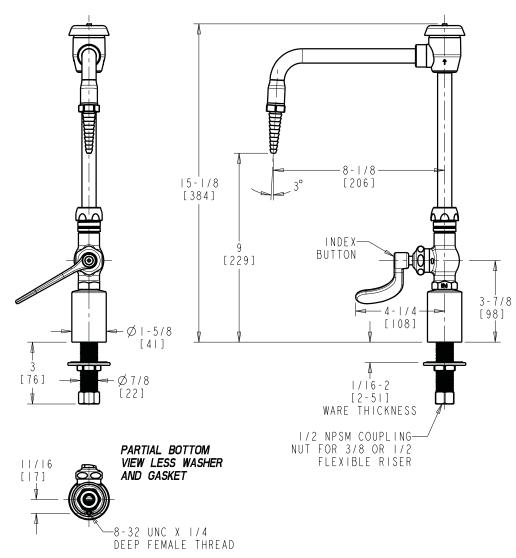

## LWS6-B16-F

## **Deck Mounted, Single Inlet Water Faucet**

- 1/4-Turn Ceramic Cartridge
- Metal Wrist Blade Handle with Hot Water Button
- 8" Rigid/Swing Gooseneck Spout with Vacuum Breaker and Straight Serrated Nozzle
- Solid Brass Valve Construction
- Fully Assembled and Tested

Note: All dimensions are in inches and [millimeters].