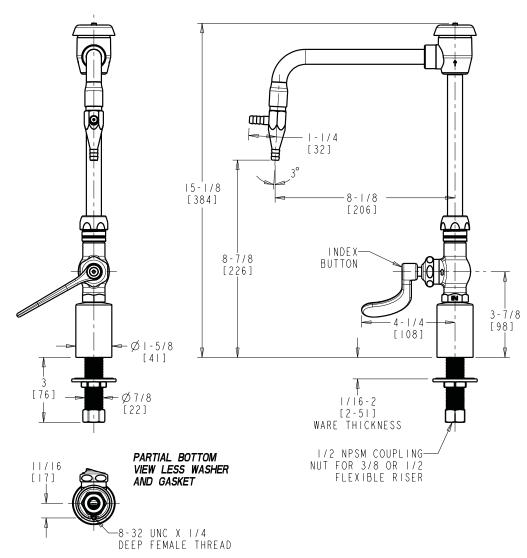

## LWS6-A36-F

## **Deck Mounted, Single Inlet Water Faucet**

- 1/2-Turn Compression Cartridge
- Metal Wrist Blade Handle with Hot Water Button
- 8" Rigid/Swing Gooseneck Spout with Vacuum Breaker and Straight Serrated Nozzle with Aspirator
- Solid Brass Valve Construction
- Fully Assembled and Tested

Note: All dimensions are in inches and [millimeters].