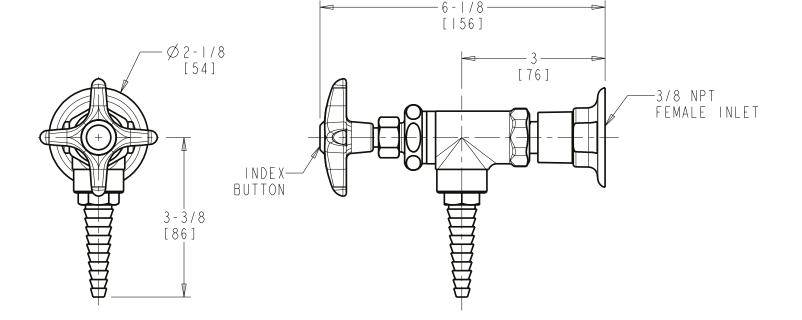

## LGF3-A11C-50 Angle Pattern Valve

Multi Turn Compression Cartridge

- Cartridge Features Stainless Steel Seat and Needle
- Metal Handle with Index Button
- Straight Serrated Nozzle
- Service: Natural Gas
- Straight Wall Flange
- Solid Brass Valve Construction
- Fully Assembled and Tested

Agency Certifications ASME A112.18.1/CSA B125.1

Note: All dimensions are in inches and [millimeters].