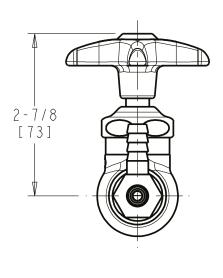

## **LWV1-A34**

## **Straight Pattern Water Valve**

- 1/2-Turn Compression Cartridge
- Plastic Handle with Hot Water Button
- Straight Serrated Nozzle with Aspirator
- Turret, Flange Not Included
- Solid Brass Valve Construction
- Fully Assembled and Tested

Note: All dimensions are in inches and [millimeters].