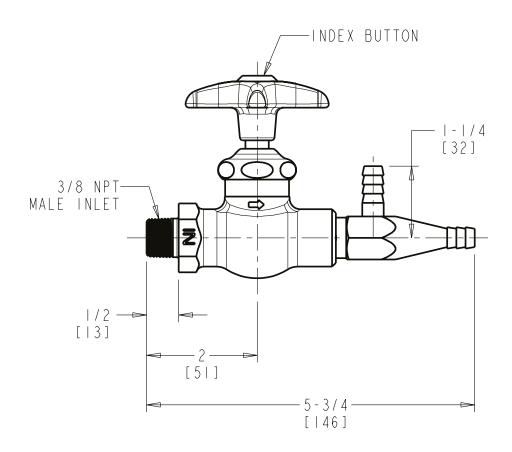

## **LWV1-A34**

## **Straight Pattern Water Valve**

- 1/2-Turn Compression Cartridge
- Plastic Handle with Hot Water Button
- Straight Serrated Nozzle with Aspirator
- Turret, Flange Not Included
- Solid Brass Valve Construction
- Fully Assembled and Tested

Note: All dimensions are in inches and [millimeters].