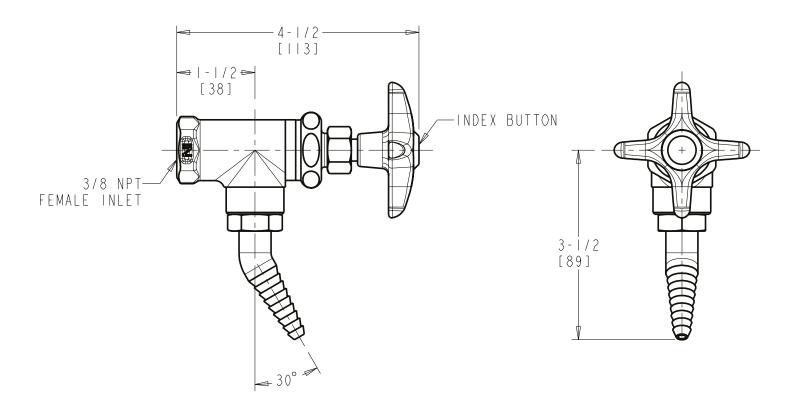

## **Angle Pattern Valve**

- Multi Turn Compression Cartridge
- Cartridge Features Stainless Steel Seat and Needle
- Metal Handle with Index Button
- 30 Degree Angle Serrated Nozzle
- Service: Vacuum
- Turret Not Included (Order Separately)
- Solid Brass Valve Construction
- Fully Assembled and Tested

Agency Certifications

ASME A112.18.1/CSA B125.1

Note: All dimensions are in inches and [millimeters].