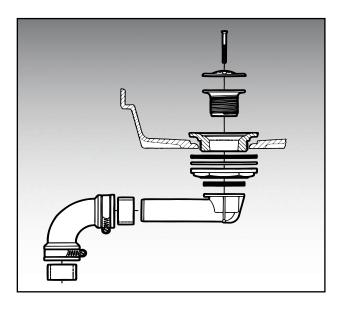

## **Design features:**

- Designed for use on Mustee's 3060 ShowerTub<sup>™</sup> and 360 Barrier Free Shower Floor
- Enables connection to standard 1<sup>1</sup>/<sub>2</sub>" DWV line
- Suitable for use with RH or LH drain connections
- Removable strainer
- Mold & mildew resistant materials
- Colorfast white finish...cleans easily

**General:** Furnish and install as shown on plans, Drain Kit model 60.300A as manufactured by E.L. Mustee & Sons, Inc. Suitable for use with either RH or LH drain connections. Includes removable strainer and bushings to allow connection to  $1^{1}/_{2}$ " waste line. Install as required by local codes. Color: White.