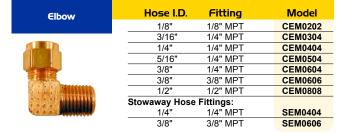

| Hose I.D.     | Fitting   | Model   |
|---------------|-----------|---------|
| 1/8"          | 1/8" MPT  | CRM0202 |
| 3/16"         | 1/4" MPT  | CRM0304 |
| 1/4"          | 1/4" MPT  | CRM0404 |
| 5/16"         | 1/4" MPT  | CRM0504 |
| 3/8"          | 1/4" MPT  | CRM0604 |
| 3/8"          | 3/8" MPT  | CRM0606 |
| 1/2"          | 1/2" MPT  | CRM0808 |
| 3/4"          | 3/4" MPT  | CRM1212 |
| Stowaway Hose | Fittings: |         |
| 1/4"          | 1/4" MPT  | SRM0404 |
| 3/8"          | 1/4" MPT  | SRM0604 |
| 3/8"          | 3/8" MPT  | SRM0606 |