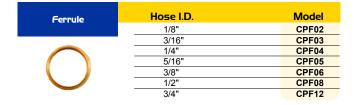

| Tube Inserts | Hose I.D.               | Model |
|--------------|-------------------------|-------|
|              | 1/8"                    | CTI02 |
|              | 3/16"                   | CTI03 |
|              | 1/4"                    | CTI04 |
|              | 5/16"                   | CTI05 |
|              | 3/8"                    | CTI06 |
|              | 1/2"                    | CTI08 |
|              | 3/4"                    | CTI12 |
|              | Stowaway Hose Fittings: |       |
|              | 1/4"                    | STI04 |
|              | 3/8"                    | STI06 |