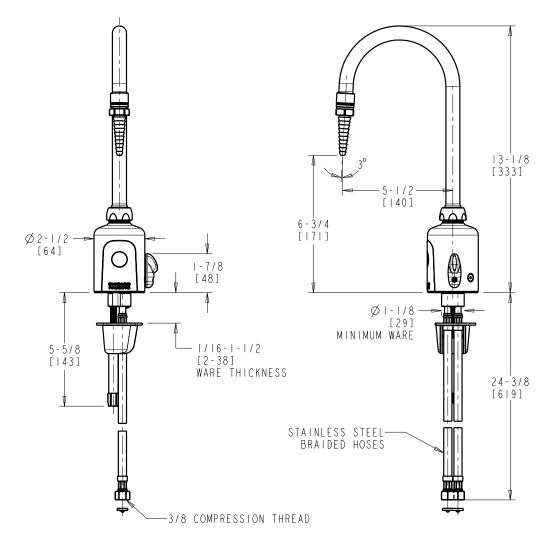

## Laboratory Electronic Faucets



Geberit Group

## **LEF-B31-00** Deck Mounted, Dual Supply with User Temperature Control

- Multiple Field-adjustable Modes and Ranges
- Compatible with Chicago Faucets Commander® Hand-held Programming Unit
- 5-1/4" Rigid/Swing Gooseneck Spout with Serrated Nozzle
- No Mixing Valve Included
- Power Source: Battery Powered
- Solid Brass Valve Construction
- Fully Assembled and Tested



Note: All dimensions are in inches and [millimeters].

## For Technical Assistance:

Phone: 800-TEC-TRUE (832-8783) Email: techsupport.us@chicagofaucets.com The Chicago Faucet Company 2100 South Clearwater Drive Des Plaines, IL 60018 Phone: 847/803-5000 Fax: 847/803-5454 Technical: 800/832-8783 www.chicagofaucets.com