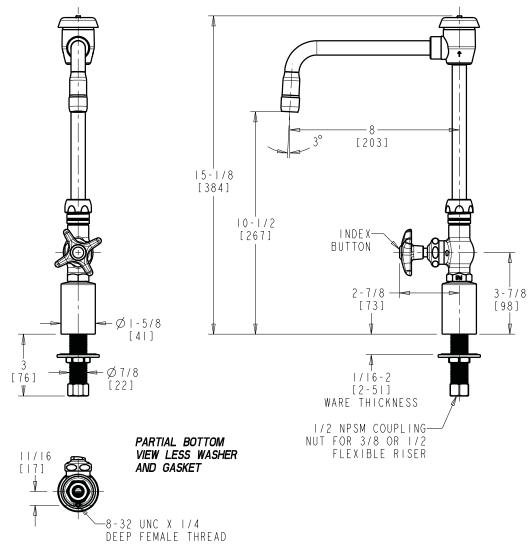

## **LWS6-A22-F**

## **Deck Mounted, Single Inlet Water Faucet**

- 1/2-Turn Compression Cartridge
- Metal Handle with Hot Water Button
- 8" Rigid/Swing Gooseneck Spout with Vacuum Breaker and 2.2 GPM Aerator
- Solid Brass Valve Construction
- Fully Assembled and Tested

Note: All dimensions are in inches and [millimeters].