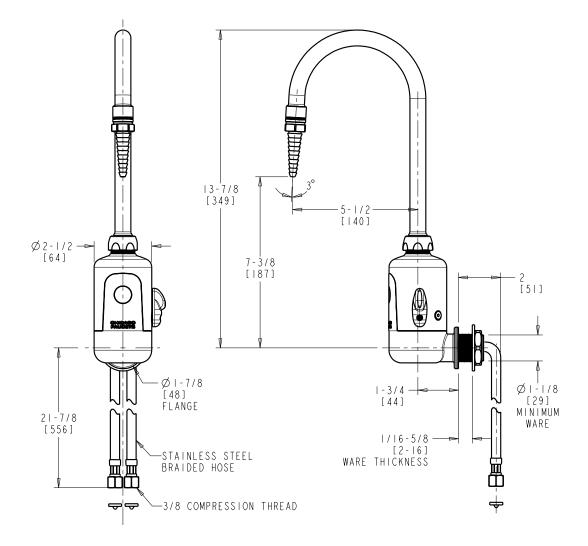

## **LEF-A61-10** Wall Mounted, Dual Supply with User Temperature Control

- Multiple Field-adjustable Modes and Ranges
- Compatible with Chicago Faucets Commander® Hand-held Programming Unit
- 5-1/4" Rigid/Swing Gooseneck Spout with Serrated Nozzle
- No Mixing Valve Included
- Power Source: Plug-in Transformer
- Solid Brass Valve Construction
- Fully Assembled and Tested

Note: All dimensions are in inches and [millimeters].