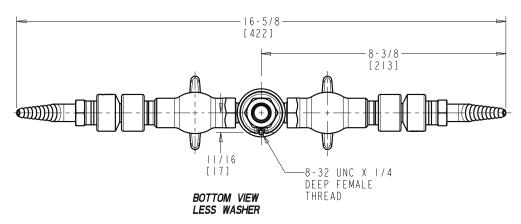

## LWV1-B54-25

## **Straight Pattern Water Valve**

- 1/4-Turn Ceramic Cartridge
- Plastic Handle with Hot Water Button
- 30 Degree Angle Serrated Nozzle with Vacuum Breaker
- Turret with Two Side Outlets at 180° and Shank
- Solid Brass Valve Construction
- Fully Assembled and Tested

Note: All dimensions are in inches and [millimeters].