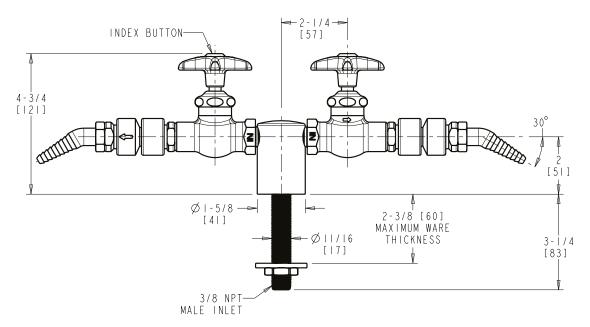

## LWV1-B54-25

## **Straight Pattern Water Valve**

- 1/4-Turn Ceramic Cartridge
- Plastic Handle with Hot Water Button
- 30 Degree Angle Serrated Nozzle with Vacuum Breaker
- Turret with Two Side Outlets at 180° and Shank
- Solid Brass Valve Construction
- Fully Assembled and Tested

Note: All dimensions are in inches and [millimeters].