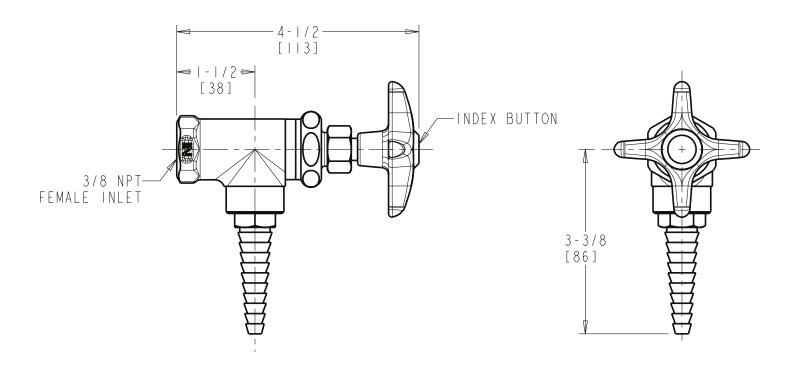

## **Angle Pattern Valve**

- Multi Turn Compression Cartridge
- Cartridge Features Stainless Steel Seat and Needle
- Plastic Handle with Index Button
- Straight Serrated Nozzle
- Service: Specialty Gas
- Turret Not Included (Order Separately)
- Solid Brass Valve Construction
- Fully Assembled and Tested

Agency Certifications

ASME A112.18.1/CSA B125.1

Note: All dimensions are in inches and [millimeters].