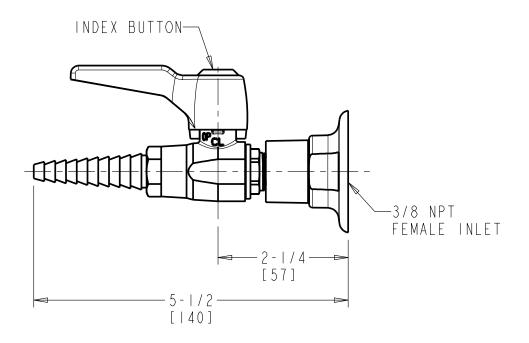

## LGB1-11A-50 Straight Pattern Ball Valve

- Straight Serrated Nozzle
- Metal Lever Handle
- Service: Air
- Straight Wall Flange
- Solid Brass Valve Construction
- Fully Assembled and Tested

This fitting is an equivalent for the following Chicago Faucets model(s): 986-909AGVCP

Note: All dimensions are in inches and [millimeters].