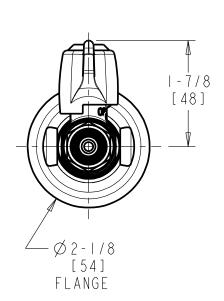

## LGB1-11A-50 Straight Pattern Ball Valve

- Straight Serrated Nozzle
- Metal Lever Handle
- Service: Air
- Straight Wall Flange
- Solid Brass Valve Construction
- Fully Assembled and Tested

This fitting is an equivalent for the following Chicago Faucets model(s): 986-909AGVCP

Note: All dimensions are in inches and [millimeters].