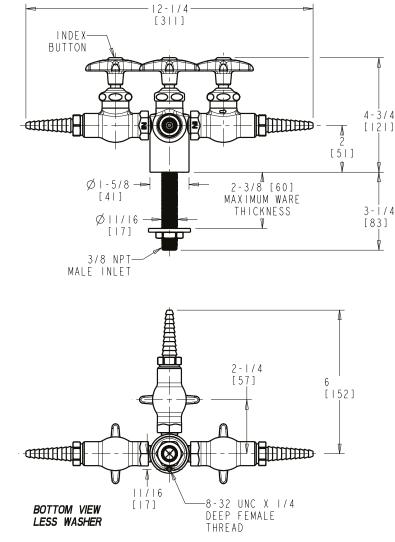

## LWV1-C12-30 Straight Pattern Water Valve

- 1/4-Turn Adjustable Flow Compression Cartridge
- Metal Handle with Hot Water Button
- Straight Serrated Nozzle
- Turret with Three Side Outlets and Shank
- Solid Brass Valve Construction
- Fully Assembled and Tested

Note: All dimensions are in inches and [millimeters].